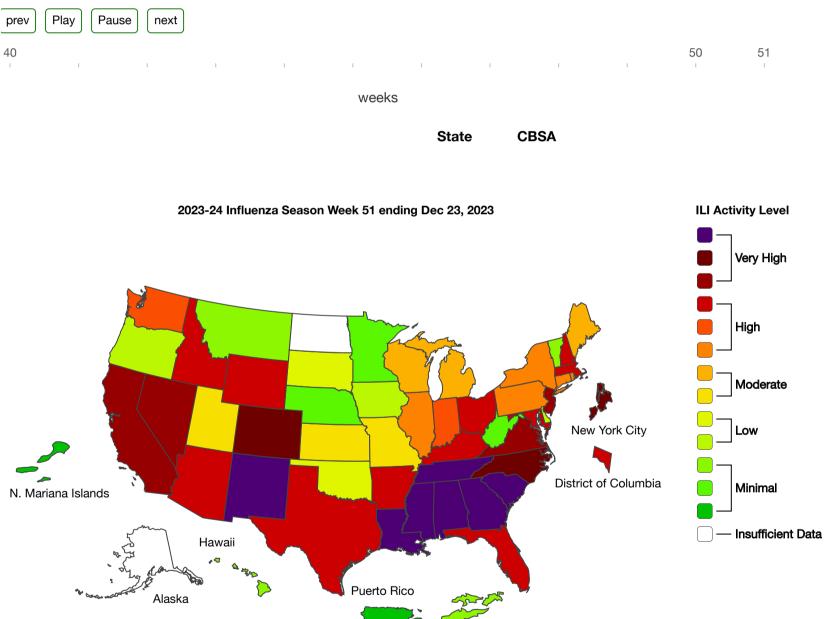

## Outpatient Respiratory Illness Activity Map Determined by Data Reported to ILINet

This system monitors visits for respiratory illness that includes fever plus a cough or sore throat, also referred to as ILI, not laboratory confirmed influenza and may capture patient visits due to other respiratory pathogens that cause similar symptoms.

Download Image

Download Data

(https://www.cdc.gov/flu/weekly/flureport.xml)View Full Screen (http://gis.cdc.gov/grasp/fluview/main.html )

Last Reviewed: December 29, 2023, 11:00 AM